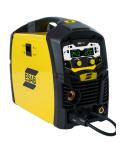

#### **CUTMASTER® 58**

Plasma Cutter





PROMO CODE ES4-RWD

## CUTMASTER® 60i

Plasma Cutter





PROMO CODE ES4-RWD

#### **ROGUE ES 180i PRO**

Welder





PROMO CODE ES4-RWD

### **JOURNEYMAN / CONTENDER**

EDGE® 2.0 Outfits





PROMO CODE ES4-RWD

#### REBEL™ EMP 205ic AC/DC Welder



\$500

PROMO CODE ES4-RWD

# **REBEL™** EMP 215ic Welder





PROMO CODE ES4-RWD

#### **EMP 210**

Welder





PROMO CODE ES4-RWD

#### **EM 210**

Welder





PROMO CODE ES4-RWD

# **See Rebate Requirements**

on page two







#### ELIGIBLE PRODUCTS

| MODEL                                     | PART NO.                                                                        | PROMO<br>CODE | REBATE* |
|-------------------------------------------|---------------------------------------------------------------------------------|---------------|---------|
| Cutmaster 58                              | 1-5830-1, 1-5830-2, 1-5830-5, 1-5831-1, 3-5830-1, 3-5830-2, 3-5830-5            | ES4-RWD       | \$300   |
| Cutmaster 60i                             | 1-5630-1X, 1-5631-1X, 3-5630-1X,<br>1-5630-2X, 1-5631-2X, 3-5630-2X             | ES4-RWD       | \$300   |
| Rebel EMP 205ic AC/DC                     | 0558102553