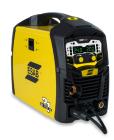

#### **CUTMASTER® 58**

Plasma Cutter





PROMO CODE ES4-RWD

## CUTMASTER® 60i

Plasma Cutter





PROMO CODE ES4-RWD

#### **ROGUE ES 180i PRO**

Welder





PROMO CODE ES4-RWD

### **JOURNEYMAN / CONTENDER**

EDGE® 2.0 Outfits





PROMO CODE ES4-RWD

#### REBEL™ EMP 205ic AC/DC Welder



\$500

PROMO CODE ES4-RWD

# **REBEL™** EMP 215ic Welder





PROMO CODE ES4-RWD

#### **EMP 210**

Welder





PROMO CODE ES4-RWD

#### **EM 210**

Welder





PROMO CODE ES4-RWD

# **See Rebate Requirements**

on page two







#### ELIGIBLE PRODUCTS

| MODEL                                     | PART NO.                                                                        | PROMO<br>CODE | REBATE* |
|-------------------------------------------|---------------------------------------------------------------------------------|---------------|---------|
| Cutmaster 58                              | 1-5830-1, 1-5830-2, 1-5830-5, 1-5831-1, 3-5830-1, 3-5830-2, 3-5830-5            | ES4-RWD       | \$300   |
| Cutmaster 60i                             | 1-5630-1X, 1-5631-1X, 3-5630-1X,<br>1-5630-2X, 1-5631-2X, 3-5630-2X             | ES4-RWD       | \$300   |
| Rebel EMP 205ic AC/DC